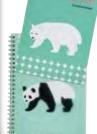

Cello

SWING LOGICAL W RING NOTEBOOK WITH A POCKET ON THE COVER

W ring notebook with a pocket on the cover.

Another design will come up when the plastic sheet set to the cover is removed.

Panda → White bear

## SWING LOGICAL W RING NOTEBOOK WITH COVER POCKET/ A5/ 7mm NW-A514

Design: Panda->Polar Bear/ Whale->Sea Lion/ Sheep/ Owl->Slow Loris Size: A5/ Thickness of sheet: 81.4g/m2 Number of sheets: 50 Measurement: 0.031m3/ Qty/ Ctn: 10/80