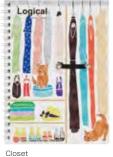

## SWING LOGICAL W RING NOTEBOOK WITH PEN HOLDER/ A6/ 7mm NW-A611

Design: Cello/ Cat/ Juice/ Stationery Size: A6/ Thickness of sheet: 81.4g/m2 Number of sheets: 70 Measurement: 0.029m3/ Qty/ Ctn: 10/160