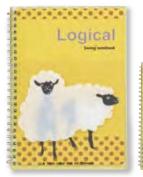

## SWING LOGICAL W RING NOTEBOOK WITH COVER POCKET/ A5/ 7mm NW-A514

Design: Panda->Polar Bear/ Whale->Sea Lion/ Sheep/ Owl->Slow Loris Size: A5/ Thickness of sheet: 81.4g/m2 Number of sheets: 50 Measurement: 0.031m3/ Qty/ Ctn: 10/80

Sheep

Owl → Slow Loris