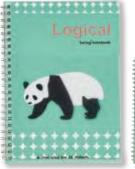

Cello

SWING LOGICAL W RING NOTEBOOK WITH A POCKET ON THE COVER

W ring notebook with a pocket on the cover.

Another design will come up when the plastic sheet set to the cover is removed.

Panda → White bear

## SWING LOGICAL W RING NOTEBOOK WITH COVER POCKET/ A5/ 7mm NW-A514

Design: Panda->Polar Bear/ Whale->Sea Lion/ Sheep/ Owl->Slow Loris Size: A5/ Thickness of sheet: 81.4g/m2 Number of sheets: 50 Measurement: 0.031m3/ Qty/ Ctn: 10/80

Sheep

Owl → Slow Loris