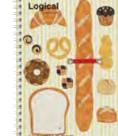

## SWING LOGICAL W RING NOTEBOOK WITH PEN HOLDER

Bread

W ring notebook with a pen holder. The pen set to the cover of the notebook becomes a part of the cover's design.

Cosmetics

Logical

Design: Map/ Bread/ Closet/ Cosmetics Size: A5/ Thickness of sheet: 81.4g/m2 Number of sheets: 70 Measurement: 0.031m3/ Qty/ Ctn: 10/80