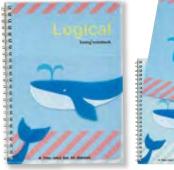

Whale → Sea Lion

One notebook with one plastic plate

The new design will come up when the plastic plate is taken off.

## SWING LOGICAL W RING NOTEBOOK WITH COVER POCKET/ A5/ 7mm NW-A514

Design: Panda->Polar Bear/ Whale->Sea Lion/ Sheep/ Owl->Slow Loris Size: A5/ Thickness of sheet: 81.4g/m2 Number of sheets: 50 Measurement: 0.031m3/ Qty/ Ctn: 10/80