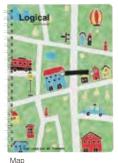

## SWING LOGICAL W RING NOTEBOOK WITH PEN HOLDER

Bread

W ring notebook with a pen holder. The pen set to the cover of the notebook becomes a part of the cover's design.

Cosmetics

Logical

Design: Map/ Bread/ Closet/ Cosmetics Size: A5/ Thickness of sheet: 81.4g/m2 Number of sheets: 70 Measurement: 0.031m3/ Qty/ Ctn: 10/80

Image with a pen inserted SWING LOGICAL W RING NOTEBOOK WITH PEN HOLDER/ A5/ 7mm

NW-A515